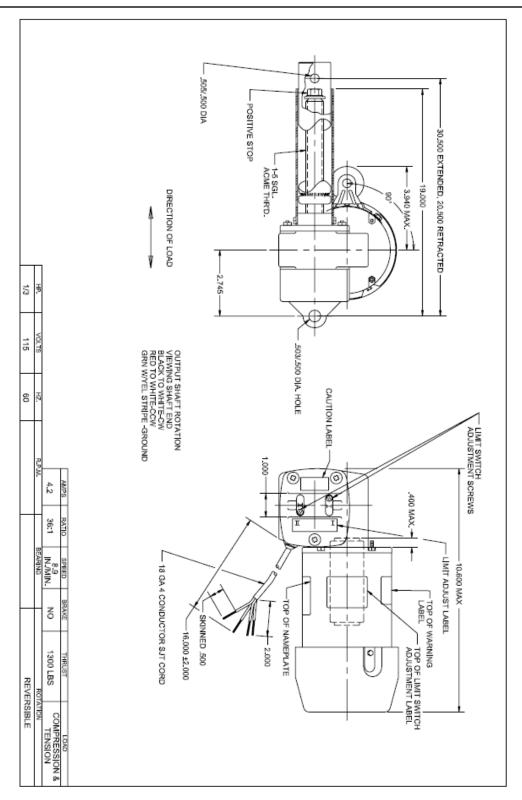

## Series K037A283382725E AC Induction Linear Actuator

| Item:                                                     | Linear Actuator                                  |
|-----------------------------------------------------------|--------------------------------------------------|
|                                                           |                                                  |
| Rated Load (lbs.):                                        | 1300 lbs (Tension and Compression)               |
| Voltage:                                                  | 115 Vac, 60 Hz                                   |
| Full Load Amps:                                           | 4.2 Amps                                         |
| Horsepower (hp):                                          | 1/3 hp                                           |
| Capacitor (mfd):                                          | 43-53 mfd 220V (Included)                        |
| Retracted Dimension (in):                                 | 20.5 in                                          |
| Travel (in):                                              | 10 in                                            |
| Continuous Duty Travel (in):                              | 62 in                                            |
| Speed (in/min):                                           | 8.9 in/min                                       |
| Gear Ratio:                                               | 36:1                                             |
| Duty Cycle (%):                                           | 25 %                                             |
| Rotation:                                                 | Reversible                                       |
| Ambient Temp. Max<br>(C/F):                               | 40°C / 104°F                                     |
| Enclosure Type:                                           | Totally Enclosed Fan Cooled (TEFC)               |
| Motor Type:                                               | Permanent Split Capacitor (PSC)                  |
| Thermal Protection:                                       | Auto Reset                                       |
| Limit Switch Type:                                        | Adjustable                                       |
| Gears:                                                    | Worm                                             |
| Screw Type:                                               | Acme                                             |
| Agency Compliance:                                        | UL Recognized (E22922)<br>CSA Certified (LR2459) |
| Note: Typical data subject to change without notification |                                                  |

## Additional Info

- AC Induction Linear Actuators
- Internal, adjustable limit switches provide user control in positioning applications
- Single-lead, rolled-thread lifting screw provides long life and smooth operation. Built-in worm gear
  is set for quiet gear reduction. Single right-hand Acme screws. Outer tube protects screw and nut
  from dust. Capacitor included.
- Uses: For indoor use; choose totally enclosed nonventilated design for light-duty applications or totally enclosed fan-cooled design for industrial duty.
- Linear motion: 10 to 12"; can be modified to shorter stroke lengths
- 115VAC, 60-Hz PSC motors with auto-reset thermal protection
- Capacitor Included with Motor
- Work-hardened finish