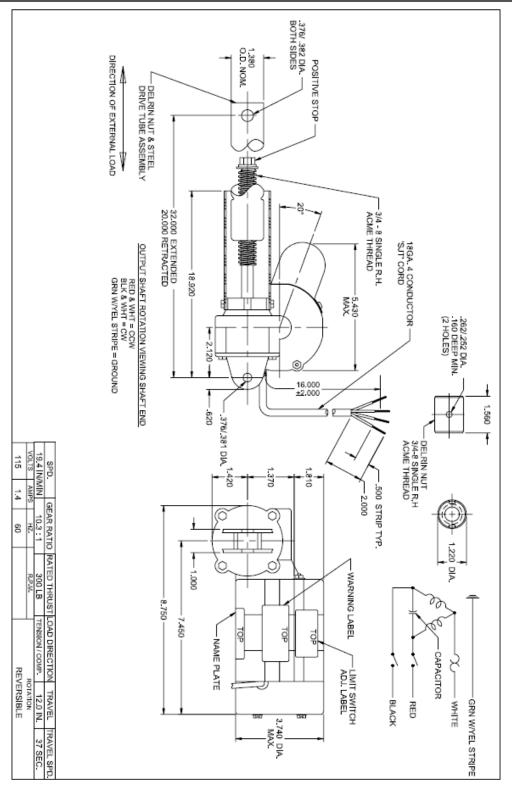

## Series K037A323363725E AC Induction Linear Actuator

| Item:                                                     | Linear Actuator                                  |
|-----------------------------------------------------------|--------------------------------------------------|
| Rated Load (lbs.):                                        | 300 lbs (Tension and Compression)                |
| Voltage:                                                  | 115 Vac, 60 Hz                                   |
| Full Load Amps:                                           | 1.4 Amps                                         |
| Capacitor (mfd):                                          | 16-20 mfd 220V (Included)                        |
| Retracted Dimension (in):                                 | 20 in                                            |
| Travel (in):                                              | 12 in                                            |
| Continuous Duty Travel<br>(in):                           | 194 in                                           |
| Speed (in/min):                                           | 19.4 in/min                                      |
| Gear Ratio:                                               | 10.3:1                                           |
| Duty Cycle (%):                                           | 25 %                                             |
| Rotation:                                                 | Reversible                                       |
| Ambient Temp. Max<br>(C/F):                               | 40°C / 104°F                                     |
| Enclosure Type:                                           | Totally Enclosed Non-Ventilated (TENV)           |
| Motor Type:                                               | Permanent Split Capacitor (PSC)                  |
| Thermal Protection:                                       | Auto Reset                                       |
| Limit Switch Type:                                        | Adjustable                                       |
| Gears:                                                    | Worm                                             |
| Screw Type:                                               | Acme                                             |
| Agency Compliance:                                        | UL Recognized (E22922)<br>CSA Certified (LR2459) |
| Note: Typical data subject to change without notification |                                                  |

Additional Info

- AC Induction Linear Actuators
- Internal, adjustable limit switches provide user control in positioning applications.
- Single-lead, rolled-thread lifting screw provides long life and smooth operation. Built-in worm gear is set for quiet gear reduction. Single right-hand Acme screws. Outer tube protects screw and nut from dust.
- Uses: For indoor use; choose totally enclosed nonventilated design for light-duty applications or totally enclosed fan-cooled design for industrial duty.
- Linear motion: 10 to 12"; can be modified to shorter stroke lengths
- 115VAC, 60-Hz PSC motors with auto-reset thermal protection
- Work-hardened finish
- Capacitor Included with Motor