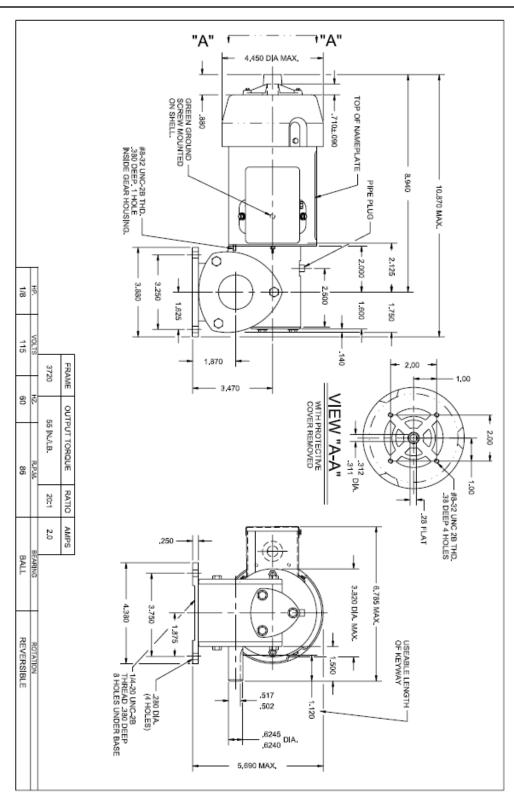

## Series K037G264557725E AC Induction Geared TEFC Motor

| Item:                                                                                                                                                                                                                                                                                                                                                                                                                                                                                                                                                                                                                                                                                                                                                                                                                                                                                                                                                                                                                                                                                                                                                                                                                                                                                                                                                                                                                                                                                                                                                                                                                                                                                                                                                                                                                                                                                                                                                                                                                                                                                                                          | Right Angle AC Gear Motor                        |
|--------------------------------------------------------------------------------------------------------------------------------------------------------------------------------------------------------------------------------------------------------------------------------------------------------------------------------------------------------------------------------------------------------------------------------------------------------------------------------------------------------------------------------------------------------------------------------------------------------------------------------------------------------------------------------------------------------------------------------------------------------------------------------------------------------------------------------------------------------------------------------------------------------------------------------------------------------------------------------------------------------------------------------------------------------------------------------------------------------------------------------------------------------------------------------------------------------------------------------------------------------------------------------------------------------------------------------------------------------------------------------------------------------------------------------------------------------------------------------------------------------------------------------------------------------------------------------------------------------------------------------------------------------------------------------------------------------------------------------------------------------------------------------------------------------------------------------------------------------------------------------------------------------------------------------------------------------------------------------------------------------------------------------------------------------------------------------------------------------------------------------|--------------------------------------------------|
| Full Load Torque (In-Lbs):                                                                                                                                                                                                                                                                                                                                                                                                                                                                                                                                                                                                                                                                                                                                                                                                                                                                                                                                                                                                                                                                                                                                                                                                                                                                                                                                                                                                                                                                                                                                                                                                                                                                                                                                                                                                                                                                                                                                                                                                                                                                                                     | 55 In-Lbs                                        |
| Input HP:                                                                                                                                                                                                                                                                                                                                                                                                                                                                                                                                                                                                                                                                                                                                                                                                                                                                                                                                                                                                                                                                                                                                                                                                                                                                                                                                                                                                                                                                                                                                                                                                                                                                                                                                                                                                                                                                                                                                                                                                                                                                                                                      | 1/8 HP                                           |
| Starting Torque (In-Lbs):                                                                                                                                                                                                                                                                                                                                                                                                                                                                                                                                                                                                                                                                                                                                                                                                                                                                                                                                                                                                                                                                                                                                                                                                                                                                                                                                                                                                                                                                                                                                                                                                                                                                                                                                                                                                                                                                                                                                                                                                                                                                                                      | 41 In-Lbs                                        |
| Voltage (Vac):                                                                                                                                                                                                                                                                                                                                                                                                                                                                                                                                                                                                                                                                                                                                                                                                                                                                                                                                                                                                                                                                                                                                                                                                                                                                                                                                                                                                                                                                                                                                                                                                                                                                                                                                                                                                                                                                                                                                                                                                                                                                                                                 | 115 Vac 60 Hz<br>105 Vac 50 Hz                   |
| Full Load Amps:                                                                                                                                                                                                                                                                                                                                                                                                                                                                                                                                                                                                                                                                                                                                                                                                                                                                                                                                                                                                                                                                                                                                                                                                                                                                                                                                                                                                                                                                                                                                                                                                                                                                                                                                                                                                                                                                                                                                                                                                                                                                                                                | 2.0 Amps                                         |
| Capacitor (mfd):                                                                                                                                                                                                                                                                                                                                                                                                                                                                                                                                                                                                                                                                                                                                                                                                                                                                                                                                                                                                                                                                                                                                                                                                                                                                                                                                                                                                                                                                                                                                                                                                                                                                                                                                                                                                                                                                                                                                                                                                                                                                                                               | 15 mfd 370V (Not Supplied)                       |
| Speed (RPM):                                                                                                                                                                                                                                                                                                                                                                                                                                                                                                                                                                                                                                                                                                                                                                                                                                                                                                                                                                                                                                                                                                                                                                                                                                                                                                                                                                                                                                                                                                                                                                                                                                                                                                                                                                                                                                                                                                                                                                                                                                                                                                                   | 86 RPM @ 60 Hz<br>68 RPM @ 50 Hz                 |
| Gear Ratio:                                                                                                                                                                                                                                                                                                                                                                                                                                                                                                                                                                                                                                                                                                                                                                                                                                                                                                                                                                                                                                                                                                                                                                                                                                                                                                                                                                                                                                                                                                                                                                                                                                                                                                                                                                                                                                                                                                                                                                                                                                                                                                                    | 20:1                                             |
| Rotation:                                                                                                                                                                                                                                                                                                                                                                                                                                                                                                                                                                                                                                                                                                                                                                                                                                                                                                                                                                                                                                                                                                                                                                                                                                                                                                                                                                                                                                                                                                                                                                                                                                                                                                                                                                                                                                                                                                                                                                                                                                                                                                                      | Reversible                                       |
| Phase:                                                                                                                                                                                                                                                                                                                                                                                                                                                                                                                                                                                                                                                                                                                                                                                                                                                                                                                                                                                                                                                                                                                                                                                                                                                                                                                                                                                                                                                                                                                                                                                                                                                                                                                                                                                                                                                                                                                                                                                                                                                                                                                         | 1 (Single Phase)                                 |
| Overhung Load (Lb):                                                                                                                                                                                                                                                                                                                                                                                                                                                                                                                                                                                                                                                                                                                                                                                                                                                                                                                                                                                                                                                                                                                                                                                                                                                                                                                                                                                                                                                                                                                                                                                                                                                                                                                                                                                                                                                                                                                                                                                                                                                                                                            | 90 Lbs                                           |
| Ambient Temp. Max (C/F):                                                                                                                                                                                                                                                                                                                                                                                                                                                                                                                                                                                                                                                                                                                                                                                                                                                                                                                                                                                                                                                                                                                                                                                                                                                                                                                                                                                                                                                                                                                                                                                                                                                                                                                                                                                                                                                                                                                                                                                                                                                                                                       | 40°C / 104°F                                     |
| Enclosure Type:                                                                                                                                                                                                                                                                                                                                                                                                                                                                                                                                                                                                                                                                                                                                                                                                                                                                                                                                                                                                                                                                                                                                                                                                                                                                                                                                                                                                                                                                                                                                                                                                                                                                                                                                                                                                                                                                                                                                                                                                                                                                                                                | Totally Enclosed Fan-Cooled (TEFC)               |
| Motor Type:                                                                                                                                                                                                                                                                                                                                                                                                                                                                                                                                                                                                                                                                                                                                                                                                                                                                                                                                                                                                                                                                                                                                                                                                                                                                                                                                                                                                                                                                                                                                                                                                                                                                                                                                                                                                                                                                                                                                                                                                                                                                                                                    | Permanent Split Capacitor (PSC)                  |
| Insulation Class:                                                                                                                                                                                                                                                                                                                                                                                                                                                                                                                                                                                                                                                                                                                                                                                                                                                                                                                                                                                                                                                                                                                                                                                                                                                                                                                                                                                                                                                                                                                                                                                                                                                                                                                                                                                                                                                                                                                                                                                                                                                                                                              | Class B                                          |
| Thermal Protection:                                                                                                                                                                                                                                                                                                                                                                                                                                                                                                                                                                                                                                                                                                                                                                                                                                                                                                                                                                                                                                                                                                                                                                                                                                                                                                                                                                                                                                                                                                                                                                                                                                                                                                                                                                                                                                                                                                                                                                                                                                                                                                            | None                                             |
| Bearings:                                                                                                                                                                                                                                                                                                                                                                                                                                                                                                                                                                                                                                                                                                                                                                                                                                                                                                                                                                                                                                                                                                                                                                                                                                                                                                                                                                                                                                                                                                                                                                                                                                                                                                                                                                                                                                                                                                                                                                                                                                                                                                                      | Ball Bearing                                     |
| Gears:                                                                                                                                                                                                                                                                                                                                                                                                                                                                                                                                                                                                                                                                                                                                                                                                                                                                                                                                                                                                                                                                                                                                                                                                                                                                                                                                                                                                                                                                                                                                                                                                                                                                                                                                                                                                                                                                                                                                                                                                                                                                                                                         | Worm, Hardened Steel; Forged Bronze Output Gear  |
| Agency Compliance:                                                                                                                                                                                                                                                                                                                                                                                                                                                                                                                                                                                                                                                                                                                                                                                                                                                                                                                                                                                                                                                                                                                                                                                                                                                                                                                                                                                                                                                                                                                                                                                                                                                                                                                                                                                                                                                                                                                                                                                                                                                                                                             | UL Recognized (E22922)<br>CSA Certified (LR2459) |
| Nation The Standard Control of the C |                                                  |

## Additional Info

- 115 and 105VAC Combined Permanent Split Capacitor Right-Angle Gearmotors
- Gearcase: Zinc Alloy
- Lubrication: TENV models grease-filled; TEFC models oil-filled
- Gears: TENV models Worm, Hardened Steel, Phenolic Output Gear; TEFC models Worm, Hardened Steel; Forged Bronze Output Gear
- Bearings: Ball Bearing on case and motor
- Mounting: All-position except input motor shaft up
- 60/50 Hz
- UL Recognized and CSA Certified